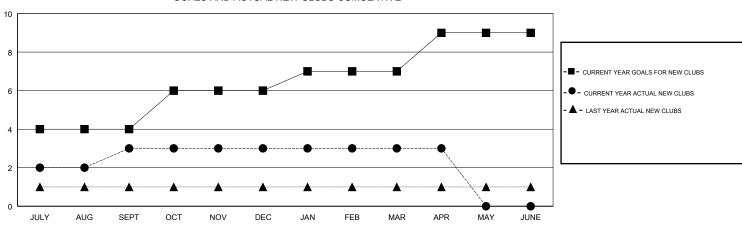

#### GMT CA

| Clubs                 |               |           |               | Members               |                           |                         |                                                    |  |
|-----------------------|---------------|-----------|---------------|-----------------------|---------------------------|-------------------------|----------------------------------------------------|--|
| RESULTS FOR 2017-2018 |               |           |               | RESULTS FOR 2017-2018 |                           |                         |                                                    |  |
| QUARTER               | NEW CLUB GOAL | NEW CLUBS | DROPPED CLUBS | QUARTER               | MEMBER GROWTH NET<br>GOAL | MEMBER GROWTH<br>ACTUAL | DROPPED<br>MEMBERS ACTUAL<br>(including transfers) |  |
| JULY/AUG/SEPT         | 4             | 3         | 1             | JULY/AUG/SEPT         | 145                       | 140                     | 105                                                |  |
| OCT/NOV/DEC           | 2             | 0         | 0             | OCT/NOV/DEC           | 65                        | 21                      | 20                                                 |  |
| JAN/FEB/MAR           | 1             | 0         | 0             | JAN/FEB/MAR           | 50                        | 23                      | 44                                                 |  |
| APR/MAY/JUNE          | 2             | 0         | 0             | APR/MAY/JUNE          | 65                        | 14                      | 9                                                  |  |