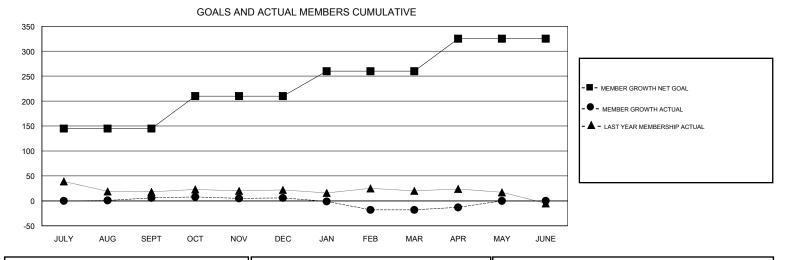

#### GMT CA

| Clubs                 |               |           |               | Members               |                           |                         |                                                    |  |
|-----------------------|---------------|-----------|---------------|-----------------------|---------------------------|-------------------------|----------------------------------------------------|--|
| RESULTS FOR 2017-2018 |               |           |               | RESULTS FOR 2017-2018 |                           |                         |                                                    |  |
| QUARTER               | NEW CLUB GOAL | NEW CLUBS | DROPPED CLUBS | QUARTER               | MEMBER GROWTH NET<br>GOAL | MEMBER GROWTH<br>ACTUAL | DROPPED<br>MEMBERS ACTUAL<br>(including transfers) |  |
| JULY/AUG/SEPT         | 4             | 3         | 1             | JULY/AUG/SEPT         | 145                       | 140                     | 105                                                |  |
| OCT/NOV/DEC           | 2             | 0         | 0             | OCT/NOV/DEC           | 65                        | 21                      | 20                                                 |  |
| JAN/FEB/MAR           | 1             | 0         | 0             | JAN/FEB/MAR           | 50                        | 23                      | 44                                                 |  |
| APR/MAY/JUNE          | 2             | 0         | 0             | APR/MAY/JUNE          | 65                        | 14                      | 9                                                  |  |